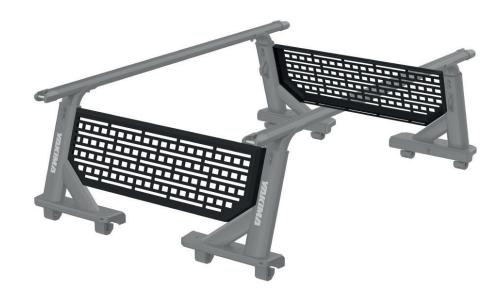

## MOLLE Panel (Short) NEW

## MODULAR UPGRADE PANEL FOR OVERHAUL HD

Configure your gear your way! The OverHaul MOLLE panel increases the utility of the OverHaul HD by giving you a versatile surface to mount your shovel, recovery gear, RotopaX, soft packs, and more! With two size options and up to a 34 kg gear limit, you'll be ready for what the trail can throw at you.

- Designed with a universal grid and slot pattern for ultimate flexibility to locate accessories and gear.
- Aluminum construction and powder coated finish for corrosion resistance and long-lasting durability.
- Engineered, tested, and fully off-road certified for up to 34 kg of gear.
- Sold as a single panel, for spacing of 40" (101.60 cm) between crossbars.
- Heavy duty side panel attaches to OverHaul HD truck rack.