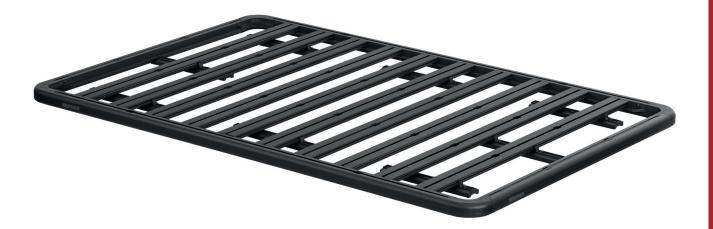

## LOCKNLOAD™ PLATFORM

Innovative, tough, east-west slats enable you to carry all types of gear. Built-in perimeter channels allow additional positions to mount your accessories. Constructed from powdercoated aluminium with superior e-coating gives the  $LockNLoad^{TM}$  Platform the best performance in the toughest conditions.

- Innovative slats with 21 mm accessory slots
- Beefy profile is built to last and looks just as tough
- East-West slats allow more flexibility to fit your accessories
- Versatile perimeter mounting tracks for more ways to mount your accessories
- Corrosion resistant powdercoated aluminium and additional e-coating

Part Number 9820380

Weight 35 KG

Dimensions L 213.0 cm W 148.5 cm

H 7.62 cm