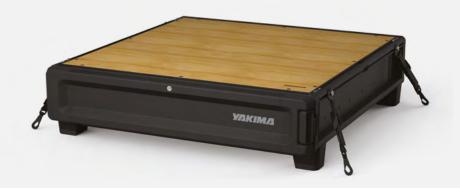

## MOD™ HomeBase NEW

## **BASE UNIT OF DRAWER SYSTEM**

The MOD HomeBase is the start of the ultimate storage solution. Keep your tools, gear, and everyday essentials clean, organised, and out of sight, while maximising space and efficiency. From toppers and fridge slide mounts to drop-in tabletops, build your perfect setup with accessories designed to adapt to your lifestyle.

- Attaches to the tie-downs in your cargo space
- Sturdy aluminium construction
- Bamboo top surface for a premium finish
- · Heavy duty drawer slides give the drawer a robust feel
- · 45 kg drawer load rating

- Lockable with Yakima SKS Lock Cores (Cores sold separately)
- · Quick and easy installation, with no drilling or modification required
- 113 kg top surface payload rating

| MOD HOMEBASE MD | 8007465                     |
|-----------------|-----------------------------|
| AVAILABILITY    | Q3 2025                     |
| WEIGHT          | 25.40 kg                    |
| DIMENSIONS      | D 61 cm x W 91 cm x H 18 cm |