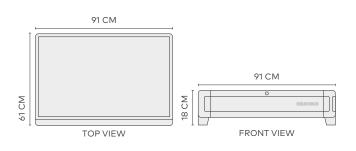

- Lockable with Yakima SKS Lock Cores (Cores sold separately)
- · Quick and easy installation, with no drilling or modification required
- 113 kg top surface payload rating

| MOD HOMEBASE MD | 8007465                     |
|-----------------|-----------------------------|
| AVAILABILITY    | Q3 2025                     |
| WEIGHT          | 25.40 kg                    |
| DIMENSIONS      | D 61 cm x W 91 cm x H 18 cm |