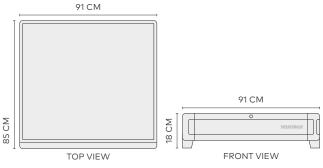

| MOD HOMEBASE LG | 8007466                     |
|-----------------|-----------------------------|
| AVAILABILITY    | Q3 2025                     |
| WEIGHT          | 32.40 kg                    |
| DIMENSIONS      | D 85 cm x W 91 cm x H 18 cm |