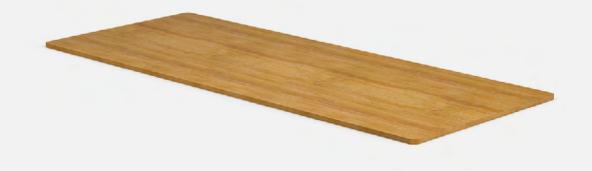

## **DROP IN TABLE TOP FOR HOMEBASE DRAWER**

Need a quick work space to make lunch, tie a fly or sign a contract? This drop in bamboo work surface has you covered.

- Drops in and nests in the top of the HomeBase drawer while still being able to open/close the drawer
- Smooth bamboo finish
- Work Space MD/LG fits HomeBase MD and LG

| AVAILABILITY | Q3 2025 | DIMENSIONS | D 29 cm x W 81 cm x H 1 cm |
|--------------|---------|------------|----------------------------|
| SKU          | 8007474 | WEIGHT     | 1.91 kg                    |