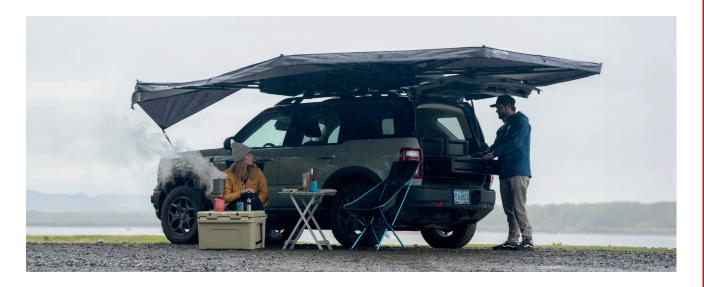

## OverNOut 270 XL

## 270 DEGREE ROOF MOUNTED AWNING

Taking It Easy just got easier with the OverNOut 270 XL. Built with strength and ease in mind, this freestanding beauty protects you from both rain and sun with 12.26 sqm of coverage. Installation is quick and easy with integrated T-slot attachments to connect to your favorite T-slot crossbar or platform. So, whether you're looking to chill at the campsite or be the center of attention at the next outdoor event, the OverNOut 270 XL has got you covered—literally.

- Freestanding awning with heavy duty support arms make deployment easy
- T-slot clamps included
- 12.26 sqm of sun and weather protection
- 420D poly-cotton fabric with PU coating is light, durable and waterproof
- Rugged, PVC-free 820D Travel Cover
- Three support legs and guy lines included
- Includes T-slot brackets for easy attachment to Yakima HD Bar, TrimHD Bar, JetStream<sup>™</sup>, LockNLoad Platform and other standard T-slot crossbars
- Yakima Topo Pattern
- Awning weight: 31 kg