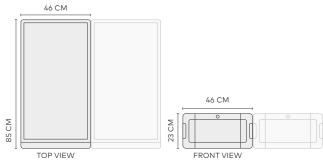

| MOD TOPPER LG | 8007469                     |
|---------------|-----------------------------|
| AVAILABILITY  | Q3 2025                     |
| WEIGHT        | 21.50 kg                    |
| DIMENSIONS    | D 85 cm x W 46 cm x H 23 cm |