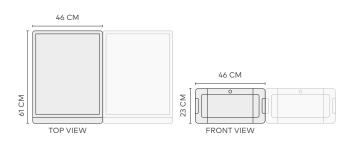

| MOD TOPPER MD | 8007468                     |
|---------------|-----------------------------|
| AVAILABILITY  | Q3 2025                     |
| WEIGHT        | 17.51 kg                    |
| DIMENSIONS    | D 61 cm x W 46 cm x H 23 cm |