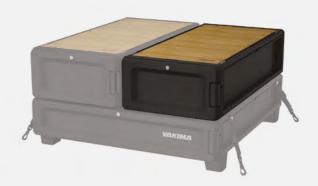

## MOD™ Topper NEW

## **HALF-SIZED DRAWER ADD-ON**

Top off the MOD HomeBase with an additional 1/2 size drawer MOD Topper and take your organisation to the next level. It's easily configurable for your vehicle so you can build it out to suit your gear-carrying needs.

- Quickly attaches to your MOD HomeBase using Yakima torque limiting tool
- · Sturdy aluminium construction
- Bamboo top surface for a premium finish
- Heavy-duty drawer slides give the drawer a robust feel
- · Lockable with Yakima SKS Lock Cores (Cores sold separately)
- Fully assembled out of the box
- · Pairs well with a second Topper
- 23 kg drawer load rating