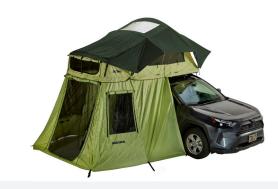

## **SkyRise HD Annex** TENT ANNEX 8007536

Add a spacious room underneath the SkyRise SL tent, for a changing room or shelter.

**Part Number:** 8007534