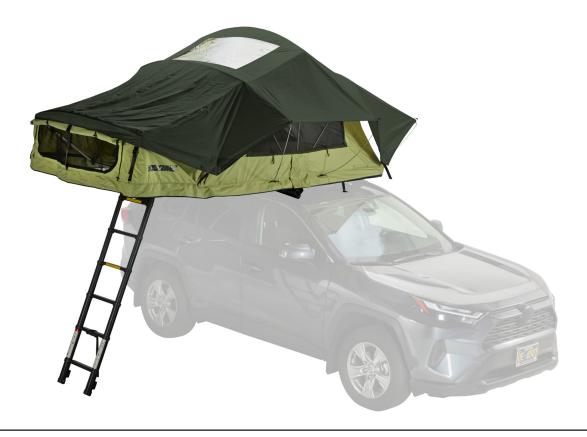

## SkyRise HD NEW

## **PREMIUM 4-SEASON ROOFTOP TENT**

Your Year-Round Mobile Base Camp. Built tough to handle all conditions, the SkyRise HD rooftop tent transforms any vehicle into a reliable base camp. Constructed with durable 600D Ripstop polyester fabric and a 3000mm waterproof PU coating, this tent offers top-notch protection against the elements. The rainfly extends over the ladder, so you stay dry and shielded as you climb into your cozy retreat. Inside, extra-large windows and doors offer sweeping views and refreshing ventilation, while the thick wall-to-wall foam sleeping pad ensures a restful night's sleep no matter where the road takes you.

- Extended canopy for additional weather protection & privacy
- Extra-wide, sculpted ladder steps for barefoot comfort
- New tent clamps designed by the experts in roof racks
- Waterproof 600D ripstop poly body fabric
- Waterproof 210D ripstop poly rainfly
- Load capacity of 272.2 kg
- Product weight: 59 kg