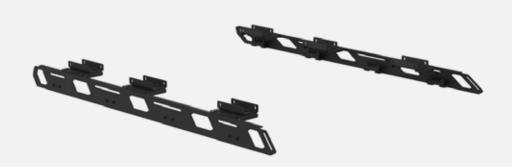

## RuggedLine® HD Track Mount NEW

## **HEAVY DUTY PLATFORM-TO-VEHICLE MOUNTING SYSTEM**

Yakima RuggedLine HD is a premium heavy duty mounting system for Yakima LockNLoad Platforms. Custom designed for each vehicle, the powder coated steel structure has been styled and engineered for ultimate reliability to not only tackle your next off-road excursion adventure, but to look good doing it!

- Designed specifically for Yakima HD Tracks, which are often found on truck bed shells and flat roof vehicles.
- Tested and certificed up to a 150 kg dynamic off-road rating (with the addition of the LNL expansion pack), depending on vehicle specifications.
- Engineered steel structure and powder coat finish for long lasting strength and durability.
- Compatible with the Yakima RibCage, for use on JL and JK 4dr Jeep Wranglers.
- 50kg per pair of pivot/leg mounts.