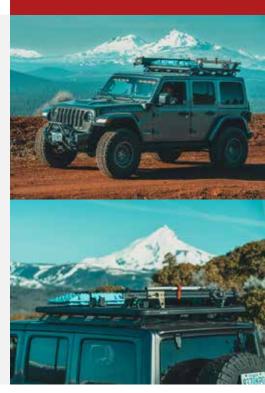

## RuggedLine® HD Track Mount NEW

## **HEAVY DUTY PLATFORM-TO-VEHICLE MOUNTING SYSTEM**

Yakima RuggedLine HD is a premium heavy duty mounting system for Yakima LockNLoad Platforms. Custom designed for each vehicle, the powder coated steel structure has been styled and engineered for ultimate reliability to not only tackle your next off-road excursion adventure, but to look good doing it!

- Designed specifically for Yakima HD Tracks, which are often found on truck bed shells and flat roof vehicles.
- Tested and certificed up to a 150 kg dynamic off-road rating (with the addition of the LNL expansion pack), depending on vehicle specifications.
- Engineered steel structure and powder coat finish for long lasting strength and durability.
- Compatible with the Yakima RibCage, for use on JL and JK 4dr Jeep Wranglers.
- 50kg per pair of pivot/leg mounts.