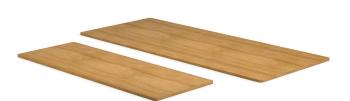

#### **DROP IN TABLE**

MD/LG #8007474, XL #8007475

- Drops in and nests in the top of HomeBase drawer while still being able to open/close the drawer
- · Smooth bamboo finish
- Work Space MD/LG fits MD and LG HomeBase