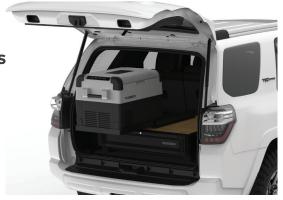

# MOD™ Fridge Slide Mounting Kit MOUNTING BRACKET FOR DOMETIC FRIDGE SLIDES #8007476

- Fridge Slide Kit adapts Dometic Fridge Slides (sold separately) to the top of MOD HomeBase LG and XL
- · Can be paired next to a Topper