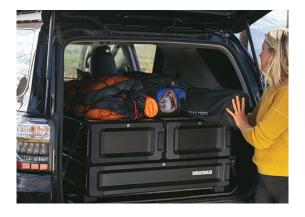

### MOD™ STRETCH NET CARGO NET FOR MOD SYSTEM

- Stretchy net adapts to keep items from sliding around on top of your MOD System
- Stretch Net that perfectly fits onto the top surface of your MOD HomeBase unit or Toppers