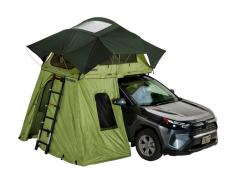

## **SkyRise SL Annex** TENT ANNEX 8007537

Add a spacious room underneath the SkyRise SL tent, for a changing room or shelter.

**Part Number: 8007535** 