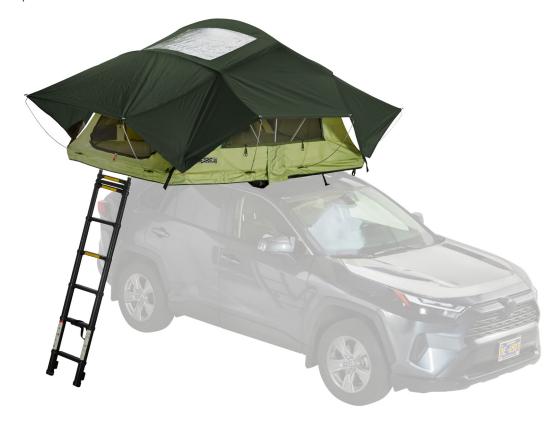

## SkyRise SL NEW

## LIGHTWEIGHT ROOFTOP TENT

Light, Strong, and Built for Every Journey. The SkyRise SL rooftop tent is engineered with trusted, high-performance materials, making it the ideal choice for road trippers seeking strength and reduced weight. Crafted from durable 210D nylon, it offers a breathable tent body with mesh panels for optimal airflow and stargazing on clear nights. The weather-shedding rainfly, complete with a waterproof PU coating, can be quickly removed for a faster setup and an open-air experience on warm, dry nights. With Yakima's innovative Tent Clamp Design, installation is simple, and the tent remains stable whether you're on the road or in camp.

- · Lightweight, easy to install and deploy
- Extra-wide, sculpted ladder steps for barefoot comfort
- New tent clamps designed by the experts in roof racks
- Waterproof 210D ripstop poly body fabric
- · Waterproof 210D ripstop poly rainfly
- · Load capacity of 272.2 kg
- · Product weight: 54 kg