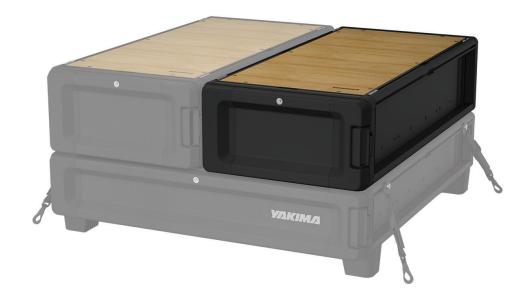

## **MOD**<sup>™</sup> **Topper**

## **HALF-SIZED DRAWER ADD-ON**

Top off the MOD HomeBase with an additional 1/2 size drawer MOD Topper and take your organization to the next level. Its easily configurable for your vehicle so you can build it out to suit your gear carrying needs.

- Quickly attaches to your MOD HomeBase using Yakima torque limiting tool
- Sturdy aluminum construction will not rattle
- Bamboo top surface for a premium finish
- Heavy duty drawer slides give the drawer a robust feel
- Lockable with Yakima SKS Lock Cores (Cores sold separately)
- Fully assembled out of the box
- Pairs well with a second Topper or MOD GearCrates or GearTotes
- 50 lb. drawer load rating