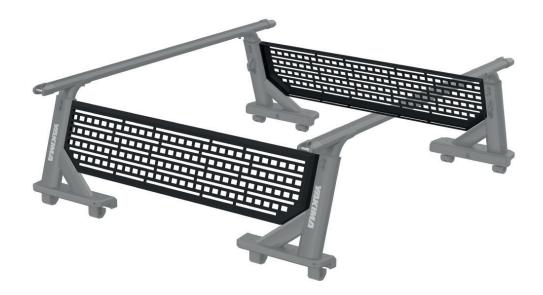

## **MOLLE Panel (Mid)**

## MODULAR UPGRADE PANEL FOR OVERHAUL HD

Configure your gear your way! The OverHaul MOLLE panel increases the utility of the OverHaul HD by giving you a versatile surface to mount your shovel, recovery gear, RotopaX, soft packs, and more! With two size options and up to a 34 kg gear limit, you'll be ready for what the trail can throw at you.

- Designed with a universal grid and slot pattern for ultimate flexibility to locate accessories and gear.
- Aluminum construction and powder coated finish for corrosion resistance and long-lasting durability.
- Engineered, tested, and fully off-road certified for up to 34 kg of gear.
- Sold as a single panel, for spacing of 54" (137.16 cm) between crossbars.
- Heavy duty side panel attaches to OverHaul HD truck rack.