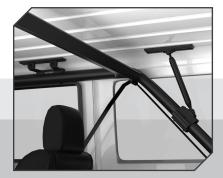

## ROOF RACKS CATEGORY SKU# 8001051 MSRP \$600.00

HIGH CAPACITY CUSTOM TRACK SYSTEM FOR JEEP WRANGLER HARDTOPS JK 4-DOOR, 2007-2017

FULLY

LOAD LIMIT

OFF-ROAD ROOFTOP TENT

CERTIFIED

The Yakima RibCage is a high capacity track system for Jeep Wrangler hardtops. The internal support structure ratchets up the off-road carrying capacity to safely and confidently carry roof top tents, recovery gear and just about anything else you can throw up there. RibCage is compatible with traditional Yakima towers and

THE INTERNAL SUPPORTS ATTACH TO THE ROLL CAGE ENSURING LATERAL STABILITY FOR MAXIMUM STRENGTH.

|--|

OM.YAKIMA.COM

PLEASE RECYCLE WHEN YOU ARE FINISHED.

PRICES SUBJECT TO CHANGE.