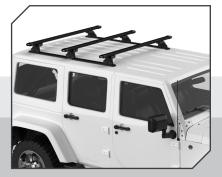

## ROOF RACKS CATEGORY SKU# 8001051 MSRP \$600.00

HIGH CAPACITY CUSTOM TRACK SYSTEM FOR JEEP WRANGLER HARDTOPS JK 4-DOOR, 2007-2017

FULLY

LOAD LIMIT

OFF-ROAD ROOFTOP TENT

CERTIFIED

The Yakima RibCage is a high capacity track system for Jeep Wrangler hardtops. The internal support structure ratchets up the off-road carrying capacity to safely and confidently carry roof top tents, recovery gear and just about anything else you can throw up there. RibCage is compatible with traditional Yakima towers and

crossbars or LockNLoad platform rack systems.

OFF-ROAD RATED UP TO A 330LB DYNAMIC LOAD RATING AND A 825LB STATIC LOAD RATING

48" HD TRACK SECTIONS ALLOW FOR VARIABLE CROSSBAR SPREADS TO SUPPORT 2 OR 3 BAR OR MULTIPLE TOWER LOCKNLOAD PLATFORM SETUPS.