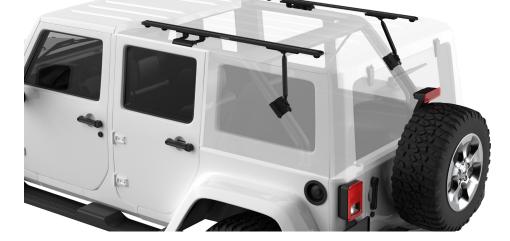

## ROOF RACKS CATEGORY SKU# 8001051 MSRP \$600.00

HIGH CAPACITY CUSTOM TRACK SYSTEM FOR JEEP WRANGLER HARDTOPS JK 4-DOOR, 2007-2017

FULLY

LOAD LIMIT

OFF-ROAD ROOFTOP TENT

CERTIFIED

The Yakima RibCage is a high capacity track system for Jeep Wrangler hardtops. The internal support structure ratchets up the off-road carrying capacity to safely and confidently carry roof top tents, recovery gear and just about anything else you can throw up there. RibCage is compatible with traditional Yakima towers and

crossbars or LockNLoad platform rack systems.

OFF-ROAD RATED UP TO A 330LB DYNAMIC LOAD RATING AND A 825LB STATIC LOAD RATING

48" HD TRACK SECTIONS ALLOW FOR VARIABLE CROSSBAR SPREADS TO SUPPORT 2 OR 3 BAR OR MULTIPLE TOWER LOCKNLOAD PLATFORM SETUPS.

THE INTERNAL SUPPORTS ATTACH TO THE ROLL CAGE ENSURING LATERAL STABILITY FOR MAXIMUM STRENGTH.

|--|

OM.YAKIMA.COM

PLEASE RECYCLE WHEN YOU ARE FINISHED.

PRICES SUBJECT TO CHANGE.