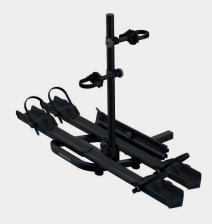

## **E-BIKE FRIENDLY DESIGN AND EASY TO USE**

The OnRamp LX blends sleek design with the strength and versatility that modern ebikes demand. We've created a no-compromise rack, helping ease the challenge of carrying heavier bikes, longer bikes and bikes with fenders. An integrated ramp lets you roll your ride right into place, while adjustable trays custom fit to the bike. Conforming frame clamps allow a wide range of bike styles to be carried with ease.

- Carries two bikes with versatile frame attachments and dual wheel straps.
- Adjustable and telescoping bike trays can accommodate wheelbases up to 137 cm, as well as kid's and cargo bikes.
- StadiumSeating<sup>™</sup> tiered and adjustable bike trays are offset to minimise bike to bike interference.
- Integrated ramp for easy, roll-on loading, and stows away neatly on the rack.
- Accommodates up to 29" rims and fits up to 5" wide tires.
- Can carry ebikes, bikes with fenders, mountain, road, gravel, hybrid, women's specific, BMX, and kids bikes with ease.

- 3-Position tilt drops to allow boot access with bikes loaded, and folds flat against the car with bikes unloaded.
- HitchLock with SKS (Same Key System) included to secure rack to vehicle receiver.
- Add your own bike lock to the integrated lock loop for greater bike security.
- Compatible with 2" hitch receivers only.
- Road tested and approved to 36 kg per bike.
- RV Tested and approved to 36kg per bike.
- Off-Road rated to 21.77 kg per bike.
- Compatible with the Yakima BackSwing and StraightShot hitch accessories.
- Built-in bottle opener-cheers!