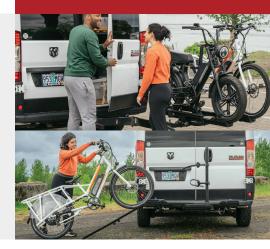

## **E-BIKE FRIENDLY DESIGN AND EASY TO USE**

The OnRamp LX blends sleek design with the strength and versatility that modern ebikes demand. We've created a no-compromise rack, helping ease the challenge of carrying heavier bikes, longer bikes and bikes with fenders. An integrated ramp lets you roll your ride right into place, while adjustable trays custom fit to the bike. Conforming frame clamps allow a wide range of bike styles to be carried with ease.

- Carries two bikes with versatile frame attachments and dual wheel straps.
- Adjustable and telescoping bike trays can accommodate wheelbases up to 137 cm, as well as kid's and cargo bikes.
- StadiumSeating<sup>™</sup> tiered and adjustable bike trays are offset to minimise bike to bike interference.
- Integrated ramp for easy, roll-on loading, and stows away neatly on the rack.
- Accommodates up to 29" rims and fits up to 5" wide tires.
- Can carry ebikes, bikes with fenders, mountain, road, gravel, hybrid, women's specific, BMX, and kids bikes with ease.