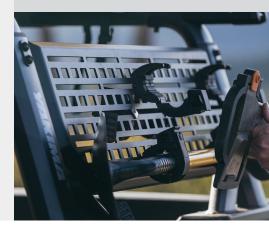

- Designed with a universal grid and slot pattern for ultimate flexibility to locate accessories and gear.
- Aluminium construction and powder coated finish for corrosion resistance and long lasting durability.
- Engineered, tested, and fully off-road certified for up to 36 kg of gear.
- Gear can be mounted on the inner and outer side of the panel.
- Slots in top and bottom can accommodate small items like the AceO'Spades or EyeBolts.
- Sold as a single panel, for spacing of 54" (137.16 cm) between crossbars.
- MOLLE side panel attaches to the OverHaul HD ute rack.