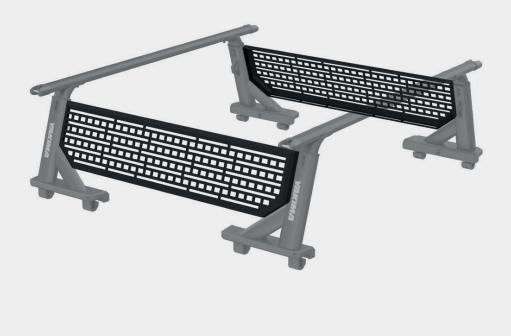

## MODULAR PANEL FOR OVERHAUL HD

Configure your gear your way! The OverHaul MOLLE panel increases the utility of the OverHaul HD by giving you a versatile surface to mount your shovel, recovery gear, soft packs and more! With two size options and up to a 36 kg gear limit, you'll be ready for what the trail can throw at you.

- Designed with a universal grid and slot pattern for ultimate flexibility to locate accessories and gear.
- Aluminium construction and powder coated finish for corrosion resistance and long lasting durability.
- Engineered, tested, and fully off-road certified for up to 36 kg of gear.
- Gear can be mounted on the inner and outer side of the panel.
- Slots in top and bottom can accommodate small items like the AceO'Spades or EyeBolts.
- Sold as a single panel, for spacing of 54" (137.16 cm) between crossbars.
- MOLLE side panel attaches to the OverHaul HD ute rack.

| Available Now        | <b>Dimensions:</b> L 128.27 cm x W 35.56 cm x H 7.62 cm |
|----------------------|---------------------------------------------------------|
| Part Number: 8001179 | Weight: 4.35 kg                                         |