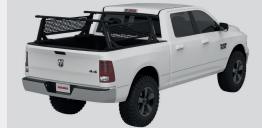

## MODULAR PANEL FOR OVERHAUL HD

Configure your gear your way! The OverHaul MOLLE panel increases the utility of the OverHaul HD by giving you a versatile surface to mount your shovel, recovery gear, soft packs and more! With two size options and up to a 36 kg gear limit, you'll be ready for what the trail can throw at you.

- Designed with a universal grid and slot pattern for ultimate flexibility to locate accessories and gear.
- Aluminium construction and powder coated finish for corrosion resistance and long lasting durability.
- Engineered, tested, and fully off-road certified for up to 36 kg of gear.
- Gear can be mounted on the inner and outer side of the panel.
- Slots in top and bottom can accommodate small items like the AceO'Spades or EyeBolts.
- Sold as a single panel, for spacing of 54" (137.16 cm) between crossbars.
- MOLLE side panel attaches to the OverHaul HD ute rack.