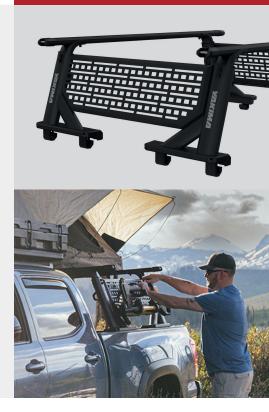

## MODULAR PANEL FOR OVERHAUL HD

Configure your gear your way! The OverHaul MOLLE panel increases the utility of the OverHaul HD by giving you a versatile surface to mount your shovel, recovery gear, soft packs and more! With two size options and up to a 24 kg gear limit, you'll be ready for what the trail can throw at you.

- Designed with a universal grid and slot pattern for ultimate flexibility to locate accessories and gear.
- Aluminium construction and powder coated finish for corrosion resistance and long lasting durability.
- Engineered, tested, and fully off-road certified for up to 24 kg of gear.
- Gear can be mounted on the inner and outer side of the panel.
- Slots in top and bottom can accommodate small items like the AceO'Spades or EyeBolts.
- Sold as a single panel, for spacing of 40" (131.60 cm) between crossbars.
- MOLLE side panel attaches to the OverHaul HD ute rack.