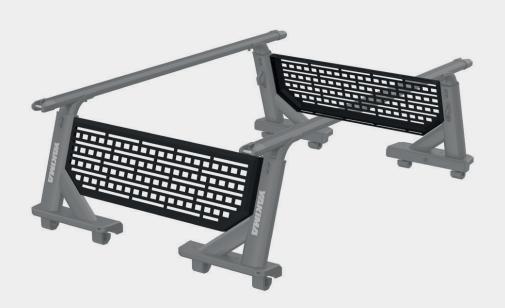

## MOLLE Panel (Short) NEW

## MODULAR PANEL FOR OVERHAUL HD

Configure your gear your way! The OverHaul MOLLE panel increases the utility of the OverHaul HD by giving you a versatile surface to mount your shovel, recovery gear, soft packs and more! With two size options and up to a 24 kg gear limit, you'll be ready for what the trail can throw at you.

- Designed with a universal grid and slot pattern for ultimate flexibility to locate accessories and gear.
- Aluminium construction and powder coated finish for corrosion resistance and long lasting durability.
- Engineered, tested, and fully off-road certified for up to 24 kg of gear.
- Gear can be mounted on the inner and outer side of the panel.
- Slots in top and bottom can accommodate small items like the AceO'Spades or EyeBolts.
- Sold as a single panel, for spacing of 40" (131.60 cm) between crossbars.
- MOLLE side panel attaches to the OverHaul HD ute rack.