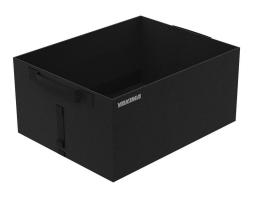

#### MOD<sup>™</sup> GearTote BASIC SOFT TOTE

MD #8007480, LG/XL #8007481

- Quick attach system goes on & off in seconds
- Front and rear anchors keep the totes secured in place
- Includes a removable divider with hook and loop attachment