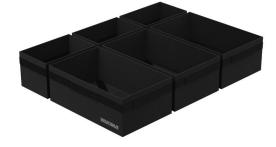

### MOD<sup>™</sup> MicroTotes

## CRAWER ORGANIZATION CUBES #8007498

- Neatly divides the space of your MOD System drawers
- Keeps small items organized and easy to find inside the MOD System drawers
- Add additional Micro Totes to fully compartmentalize the larger MOD HomeBase drawer sizes
- Collapsible for easy storage