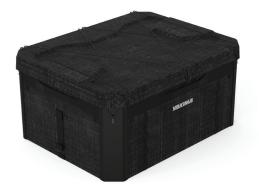

#### **MOD<sup>™</sup> GearCrate** PREMIUM TOTE WITH LID

MD #8007478, LG/XL #8007479

- Quick attach system goes on & off in seconds
- Front and rear anchors keep the totes secured in place
- Included Thermoformed Lid with built in tie down points
- Use multiple Stackable Crates to keep gear organized and ready for any adventure
- Includes a removable divider with hook and loop attachment