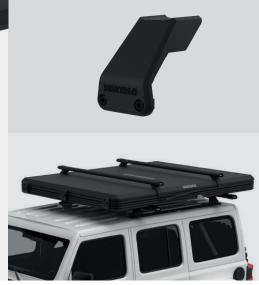

## SkyPeak HD Crossbar Kit NEW

## PREMIUM HARDSHELL ROOFTOP TENT ACCESSORY

Say goodbye to playing Tetris with your gear - SkyPeak Crossbars add up to 75 kg of your outdoor essentials. Awnings, solar panels, RoadShowers and bike racks are no problem with these crossbars.

- · Includes custom legs and Yakima HD Bars
- Up to 75 kg closed tent load capacity
- Up to 34 kg open tent load capacity
- Intended for SkyPeak HD Tent use only
- · Make sure to check the vehicles roof load ratings for compatibility
- \*SkyPeak hardshell tent is not suitable for all fit types including Clamp fits. To ensure your vehicle is compatible, please go to fitlookup.yakima.com for the latest updates

**Part Number: 8007513** 

Availability: Q1 2025

All specifications, and availability, are subject to change at any time without prior notice.