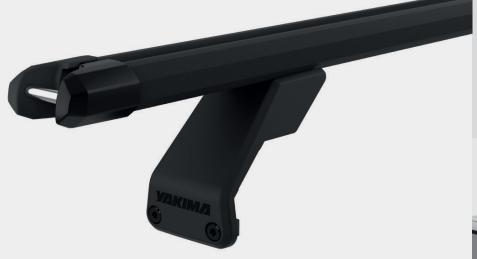

## SkyPeak HD Crossbar Kit NEW

## PREMIUM HARDSHELL ROOFTOP TENT ACCESSORY

Say goodbye to playing Tetris with your gear - SkyPeak Crossbars add up to 75 kg of your outdoor essentials. Awnings, solar panels, RoadShowers and bike racks are no problem with these crossbars.

- · Includes custom legs and Yakima HD Bars
- Up to 75 kg closed tent load capacity
- Up to 34 kg open tent load capacity
- Intended for SkyPeak HD Tent use only
- · Make sure to check the vehicles roof load ratings for compatibility
- \*SkyPeak hardshell tent is not suitable for all fit types including Clamp fits. To ensure your vehicle is compatible, please go to fitlookup.yakima.com for the latest updates

**Part Number: 8007513** 

Availability: Q1 2025

All specifications, and availability, are subject to change at any time without prior notice.