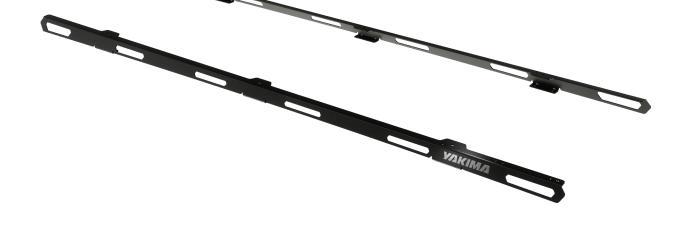

## **RuggedLine T6** NEW **VOLKSWAGEN TRANSPORTER T6 GEN6 VAN SWB TM**

Yakima RuggedLine® is a premium platform-to-vehicle mounting system, designed and tested in Australia. Constructed from powdercoated stainless steel for ultimate reliability, RuggedLine is ready to be paired with the existing (and proven) range of LockNLoad Platforms. The strength of RuggedLine also boasts a modern look designed by an automotive styling firm. The angular cut outs along the length pair well with modern vehicle styling trends, and topping this off is premium spec automotive badging in blackened chrome.

- · Extensively tested for off-road performance and wind noise
- High-end blackened chrome Yakima badging
- · Constructed from powder coated stainless steel
- The larger hexagonal cut out design allows for better access and easier installation
- · Modern, faceted and angular aesthetic aligned with current automotive styling
- · Tools for assembly supplied