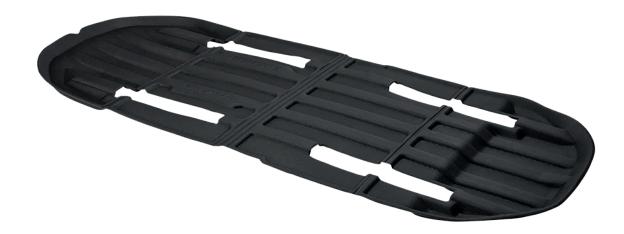

## **SkyBox<sup>™</sup> Cargo Liner**

## **GENERAL TRAVEL CARGO BOX LINER**

From protecting your precious cargo with padding and less sliding around to removing melted snow at the bottom of your box, give your gear some extra love with this custom-molded cargo box floor liner for your SkyBox NX 16 & 18

- Molded Liner fits snugly in SkyBox 16 NX and SkyBox NX 18  $\,$
- · Added protection for ski edges and other cargo
- Easy removal for simple clean up

Available Now

Part Number 8007505 - NX 16

8007506 - NX 18