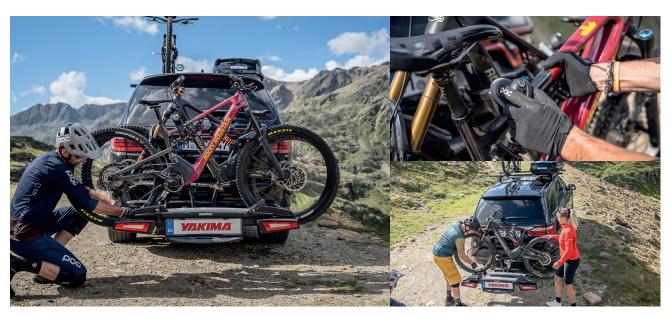

## JustClick<sup>™</sup> EVO 2/3

## PREMIUM TOW BALL BIKE CARRIER

With space for two or three bikes (plus an additional bike with the +1), the JustClick tow ball carrier is pure genius, whatever you ride. The simple "Just Click" system makes it easy to mount to your vehicle's tow ball and totally secure. JustClick is packed full of features to make sure it's compatile with most frame sizes and is even e-bike ready too.

- · Updated with LED lights for better visibility
- Extendable wheel tray to suit most frame sizes
- "Just Click" onto the tow ball and the red/green indicator confirms secure attachment
- Carries tyre sizes 83 mm (3.25") wide
- Elevated rear tray allows for optimum bike positioning
- Includes Integrated Lock System
- Convenient tilting system allow for access to rear of vehicle
- Fitted with 13-pin round plug