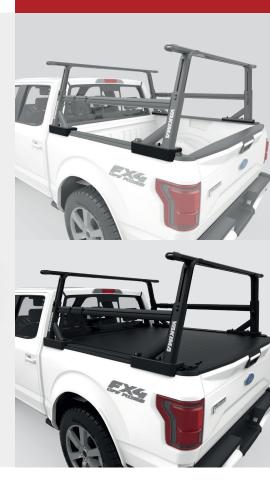

## KIT FOR OVERHAUL HD AND OUTPOST HD

This simple kit easily adapts our OverHaul HD™ and OutPost HD™ ute rack systems to work seamlessly with Yakima HD Tracks — without sacrificing the rack's 226 kg on-road carry capacity or it's 136 kg off-road rating (weight ratings will vary based on application).

- Complete kit that works on Yakima HD Track.
- · Designed specifically for OverHaul HD and OutPost HD ute rack systems.
- · Built to last, with aluminium and corrosionresistant hardware.
- Maintains both OverHaul HD and OutPost HD 226 kg on-road and 136 kg off-road rating (weight ratings will vary based on application).