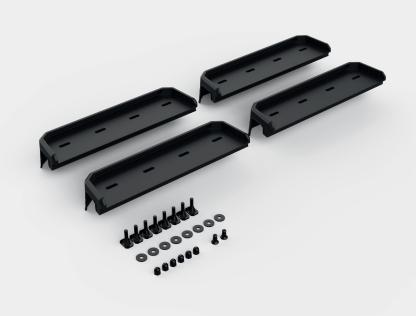

## BedTrack Kit 2 NEW

## KIT FOR OVERHAUL HD AND OUTPOST HD

This simple kit easily adapts our OverHaul HD™ and OutPost HD™ ute rack systems to work seamlessly with Yakima HD Tracks — without sacrificing the rack's 226 kg on-road carry capacity or it's 136 kg off-road rating (weight ratings will vary based on application).

- Complete kit that works on Yakima HD Track.
- · Designed specifically for OverHaul HD and OutPost HD ute rack systems.
- · Built to last, with aluminium and corrosionresistant hardware.
- Maintains both OverHaul HD and OutPost HD 226 kg on-road and 136 kg off-road rating (weight ratings will vary based on application).

| Available Now        | <b>Dimensions:</b> L 42.55 cm x W 11.43 cm x H 7.62 cm |
|----------------------|--------------------------------------------------------|
| Part Number: 8001172 | Weight: 1.47 kg                                        |